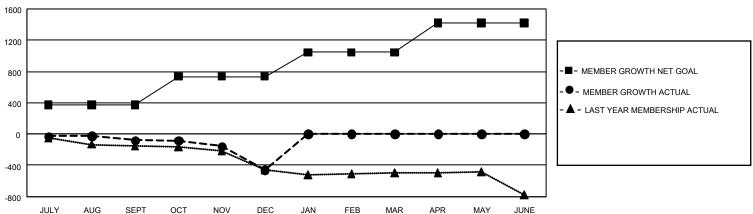

## GOALS AND ACTUAL MEMBERS CUMULATIVE

| DROPPED CLUBS: 14  |     | 221 CLUBS OF 596 ADDED 1 OR MORE<br>NEW MEMBERS | GENDER DISTRIBUTION             |                |       |
|--------------------|-----|-------------------------------------------------|---------------------------------|----------------|-------|
|                    |     |                                                 | MALE                            | 9,063 (67.11%) |       |
|                    |     |                                                 | FEMALE                          | 4,441 (32.89%) |       |
| DROPPED MEMBERS    |     |                                                 |                                 |                |       |
| DECEASED           | 91  | CLICK HERE FOR CUMULATIVE                       | TOTAL FAMILY UNIT MEMBERS       |                | 2,567 |
| CLUB CANCELLED 114 |     | MEMBERSHIP DATA                                 |                                 |                | 4 040 |
| OTHER              | 770 |                                                 | FAMILY MEMBERS PAYING HALF DUES |                | 1,312 |
| TOTAL              | 975 |                                                 |                                 |                |       |

## GMT Constitutional Area 1, Group N

**GMT**: OPEN

REPORT DOES NOT INCLUDE CLUBS IN UNDISTRICTED AREAS.

| Clubs                 |               |           |               | Members               |                        |                         |                                                    |  |
|-----------------------|---------------|-----------|---------------|-----------------------|------------------------|-------------------------|----------------------------------------------------|--|
| RESULTS FOR 2019-2020 |               |           |               | RESULTS FOR 2019-2020 |                        |                         |                                                    |  |
| QUARTER               | NEW CLUB GOAL | NEW CLUBS | DROPPED CLUBS | QUARTER MEM           | BER GROWTH NET<br>GOAL | MEMBER GROWTH<br>ACTUAL | DROPPED<br>MEMBERS ACTUAL<br>(including transfers) |  |
| JULY/AUG/SEPT         | 12            | 0         | 1             | JULY/AUG/SEPT         | 1,113                  | 370                     | 407                                                |  |
| OCT/NOV/DEC           | 21            | 0         | 13            | OCT/NOV/DEC           | 1,095                  | 225                     | 568                                                |  |
| JAN/FEB/MAR           | 18            | 0         | 0             | JAN/FEB/MAR           | 933                    | 0                       | 0                                                  |  |
| APR/MAY/JUNE          | 27            | 0         | 0             | APR/MAY/JUNE          | 1,122                  | 0                       | 0                                                  |  |