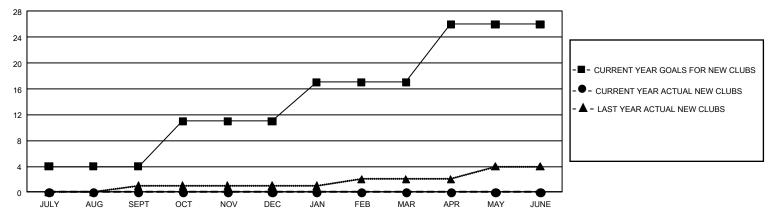

## GOALS AND ACTUAL NEW CLUBS CUMULATIVE

## GMT Constitutional Area 1, Group N

**GMT**: OPEN

REPORT DOES NOT INCLUDE CLUBS IN UNDISTRICTED AREAS.

| Clubs                 |               |           |               | Members               |                        |                         |                                                    |  |
|-----------------------|---------------|-----------|---------------|-----------------------|------------------------|-------------------------|----------------------------------------------------|--|
| RESULTS FOR 2019-2020 |               |           |               | RESULTS FOR 2019-2020 |                        |                         |                                                    |  |
| QUARTER               | NEW CLUB GOAL | NEW CLUBS | DROPPED CLUBS | QUARTER MEM           | BER GROWTH NET<br>GOAL | MEMBER GROWTH<br>ACTUAL | DROPPED<br>MEMBERS ACTUAL<br>(including transfers) |  |
| JULY/AUG/SEPT         | 12            | 0         | 1             | JULY/AUG/SEPT         | 1,113                  | 370                     | 407                                                |  |
| OCT/NOV/DEC           | 21            | 0         | 13            | OCT/NOV/DEC           | 1,095                  | 225                     | 568                                                |  |
| JAN/FEB/MAR           | 18            | 0         | 0             | JAN/FEB/MAR           | 933                    | 0                       | 0                                                  |  |
| APR/MAY/JUNE          | 27            | 0         | 0             | APR/MAY/JUNE          | 1,122                  | 0                       | 0                                                  |  |